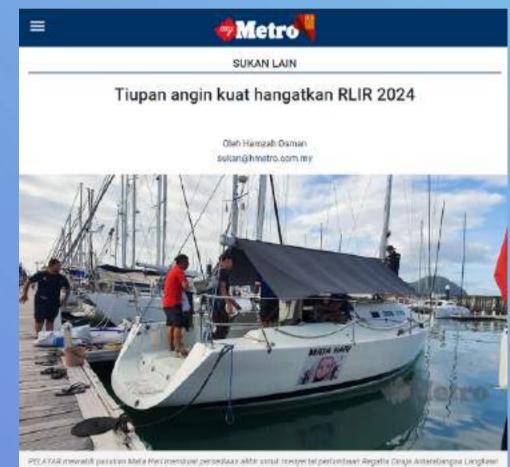

Pengarah Eksekutif Kelab Kapal Layar Diraja Langkawi (RLYC), Azian Abdullah berkata, fenomena positif cuaca itu dapat dilihat bermula sejak awai minggu lalu.

| dor       | R 2024: Pasukan Witchcraft terus pamer<br>minasi                                                                                                                                                                                   | BOLA BARET OLAHIOGA BERAR SINAN SINAN                                                                                                        |
|-----------|------------------------------------------------------------------------------------------------------------------------------------------------------------------------------------------------------------------------------------|----------------------------------------------------------------------------------------------------------------------------------------------|
|           |                                                                                                                                                                                                                                    | Fighted Roomer - Terrested<br>Enjoy higher rates                                                                                             |
|           |                                                                                                                                                                                                                                    | Witchcraft intai gelaran<br>juara RLIR 2024                                                                                                  |
|           | A har ha                                                                                                                                                                                                                           | Oleh Hamash Carnen - Januar 16, 2024 (chi Jifpm<br>Bhawan (bb) carn any                                                                      |
|           |                                                                                                                                                                                                                                    |                                                                                                                                              |
|           | Alsi hari kedua kejonanan itegatta Antorabangso biraja Langkowi (NUK) 2024                                                                                                                                                         |                                                                                                                                              |
| selapo    | (AW), 18 Januari - Pasukan Witsheraft dari Hang Kang tarus mengungguli katagan Rasing<br>III memunangi tiga perlumbaan berturut Hurut pada hari kedua Kejahanan Regatia<br>dangas Diraja Langkawi (RUR) 2004.                      | Lot a laboration                                                                                                                             |
| ponor     | nat, akemudi. Nick Bumi, mangumpul dua mata penalti selapai memenangi pertembaan<br>na dan kedua sematan, mempaimerken corak petayaran konsisten untuk berada di<br>ukan perteme dangan lima mata ponolti.                         | Pasukan Mata Hari yang bersaing dalam kelas IRC1 RUR                                                                                         |
| (mapping) | an itu mendahului perlumbaan kategori utama salepas dua hari bersaing, sakali gus<br>ggalkan tiga pasukan tuan numah. The Next Pactor, Turanus dari Zutharyong majing-<br>g mengumpul 16, 15 dari 20 mata penalti.                 | 2024 - BERNAMA                                                                                                                               |
| kercju    | udi berpengalaman, Burni berkata pasukaanya berjaya mengekalkan montentum dengan<br>In angin yang culop look sekitar Ki kinat untuk terus menungguli perlumbaan dan<br>Isp keedaan tupan angin tarus kakai pada saingan ammisinya. | bertunut-tunut meletakkan pasukan Witchcraft dari<br>Hong Kong dalam keadaan selesa untuk muncul<br>juara baharu Regatta Diraja Antarabangsa |
| Extract   | tara itu dalam kelos IRCI, wakil Molaysia, Mata Huri, yang berada di kedudukan kedua                                                                                                                                               | Langkawi (RUR) 2024, di sini.                                                                                                                |