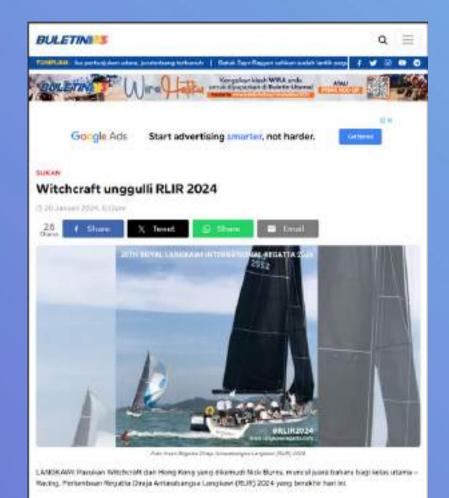

PELATAR mewalih patakan Mata Hari mentioal persedaan aMar untuk menyectal perturbaan Regelta Diraja Antarabargua Langkata (III.ak) 2024 di Kilab Kapal Lajar biraja Langkawi (IEVC). POTO HAMZAH OSIMAN

Langkawi: Ramalan berlaku tiupan angin kuat bakal menghangarkan Regarta Ditaja Antarabangsa Langkawi (RLIR) 2024 yang dijadual membuka tirahya di peraltan Langkawi, esok.

Pengarah Eksekutif Kelab Kapal Layar Diraja Langkawi (RLYC), Azian Abdullah berkata, fenomena positif cuaca itu dapat dilihat bermula sejak awai minggu lalu.

| dor       | R 2024: Pasukan Witchcraft terus pamer<br>minasi                                                                                                                                                                                   | BOLA BARET OLAHIOGA BERAR SINAN SINAN                                                                                                        |
|-----------|------------------------------------------------------------------------------------------------------------------------------------------------------------------------------------------------------------------------------------|----------------------------------------------------------------------------------------------------------------------------------------------|
|           |                                                                                                                                                                                                                                    | Fighted Roomer - Terrested<br>Enjoy higher rates                                                                                             |
|           |                                                                                                                                                                                                                                    | Witchcraft intai gelaran<br>juara RLIR 2024                                                                                                  |
|           | A har ha                                                                                                                                                                                                                           | Oleh Hamash Carnen - Januar 16, 2024 (chi Jifpm<br>Bhawan (bb) carn any                                                                      |
|           |                                                                                                                                                                                                                                    |                                                                                                                                              |
|           | Alsi hari kedua kejonanan itegatta Antorabangso biraja Langkowi (NUK) 2024                                                                                                                                                         |                                                                                                                                              |
| selapo    | (AW), 18 Januari - Pasukan Witsheraft dari Hang Kang tarus mengungguli katagan Rasing<br>III memunangi tiga perlumbaan berturut Hurut pada hari kedua Kejahanan Regatia<br>dangas Diraja Langkawi (RUR) 2004.                      | Lot a laboration                                                                                                                             |
| ponor     | nat, akemudi. Nick Bumi, mangumpul dua mata penalti selapai memenangi pertembaan<br>na dan kedua sematan, mempaimerken corak petayaran konsisten untuk berada di<br>ukan perteme dangan lima mata ponolti.                         | Pasukan Mata Hari yang bersaing dalam kelas IRC1 RUR                                                                                         |
| (mapping) | an itu mendahului perlumbaan kategori utama salepas dua hari bersaing, sakali gus<br>ggalkan tiga pasukan tuan numah. The Next Pactor, Turanus dari Zutharyong majing-<br>g mengumpul 16, 15 dari 20 mata penalti.                 | 2024 - BERNAMA                                                                                                                               |
| kercju    | udi berpengalaman, Burni berkata pasukaanya berjaya mengekalkan montentum dengan<br>In angin yang culop look sekitar Ki kinat untuk terus menungguli perlumbaan dan<br>Isp keedaan tupan angin tarus kakai pada saingan ammisinya. | bertunut-tunut meletakkan pasukan Witchcraft dari<br>Hong Kong dalam keadaan selesa untuk muncul<br>juara baharu Regatta Diraja Antarabangsa |
| Extract   | tara itu dalam kelos IRCI, wakil Molaysia, Mata Huri, yang berada di kedudukan kedua                                                                                                                                               | Langkawi (RUR) 2024, di sini.                                                                                                                |