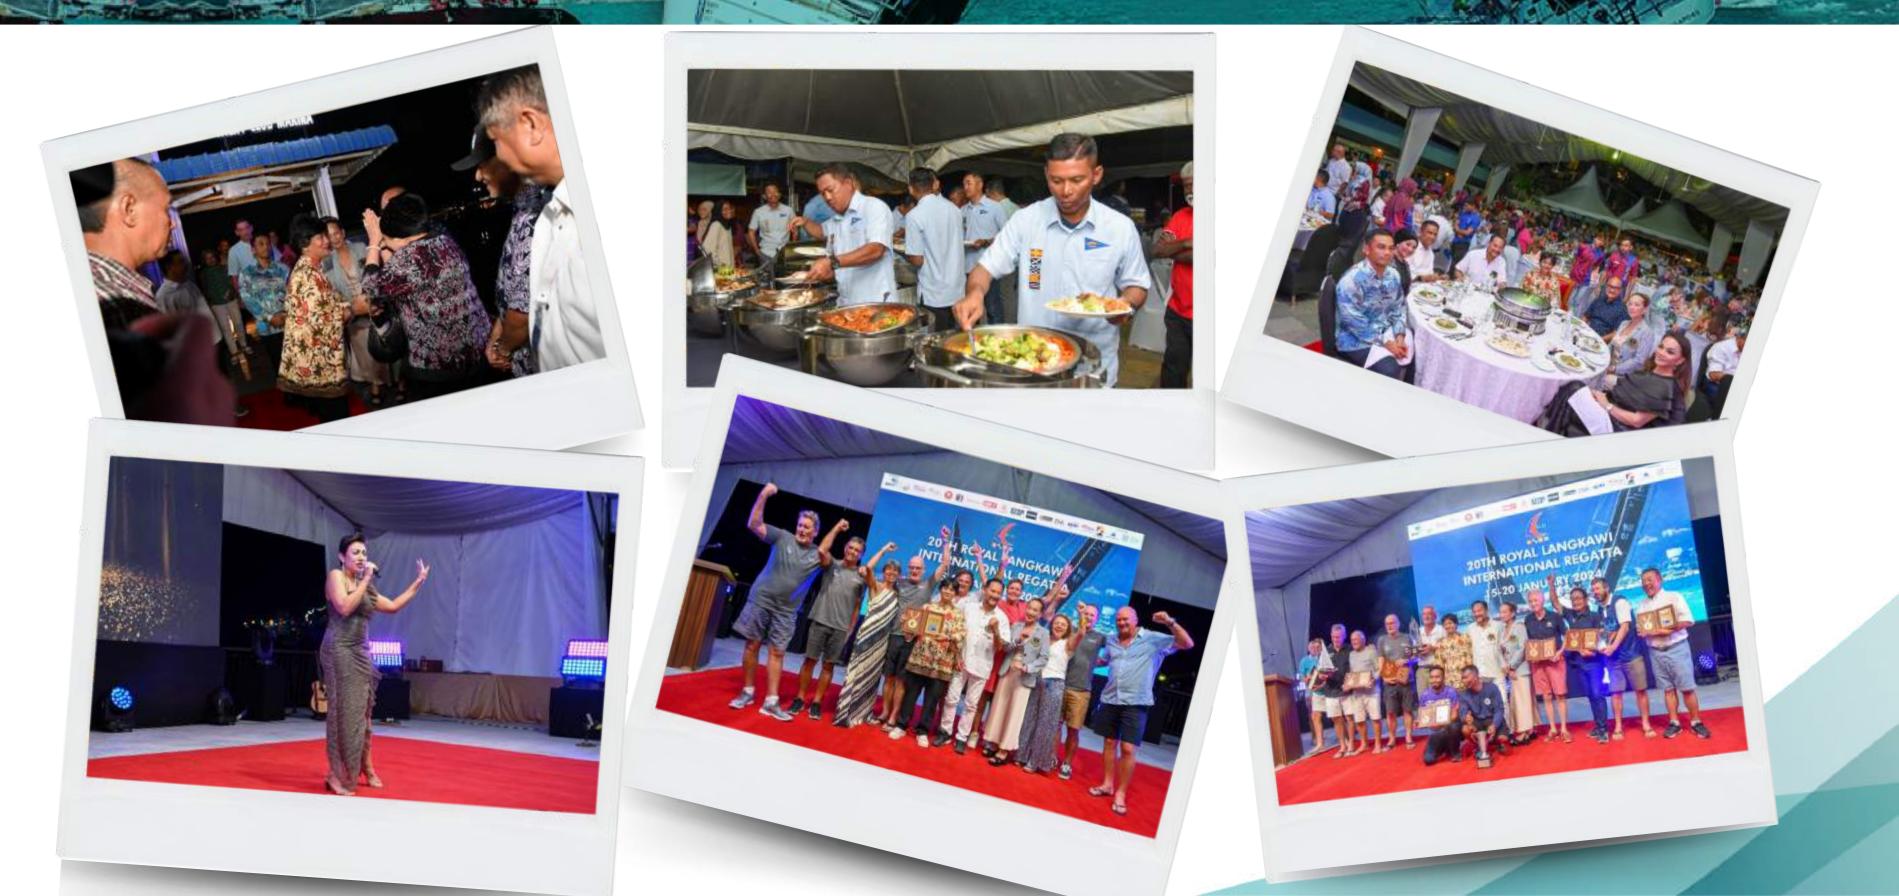

# The Royal Langkawi International Regatta History

The Royal Langkawi Yacht Club (RLYC) was established through the exuberant efforts of our Founder Chairman and 1st Commodore, the late Y.A.M. Tunku Tan Sri Abdullah Ibni Almarhum Tuanku Abdul Rahman whose passion for sailing led him to establish sailing sports in Malaysia and in the Asian region. The RLYC has something for everyone; a modern 234 wet berths including 6 berths for mega-yachts, trendy restaurants serving international and local fare, luxury boat charters and poolside barbeques. Affiliations with some of the regional regattas, namely the Raja Muda Selangor International Regatta and Blue Water Rally are some of the sailing events that derived RLYC to have its own regatta organised at Langkawi. This brought about the advent of the Royal Langkawi International Regatta (RLIR) which took sail in 2003.

RLIR was inaugurated in 2003 by the Former Prime Minister of Malaysia, Y.A.B. Tun Abdullah Hj. Ahmad Badawi. The inaugural regatta in 2003 has grown as one of Asia's premier regattas and is part of the Asian Yachting Circuit Grand Prix. Sanctioned by the International Sailing Federation (ISAF) and Malaysian Sailing Association (MSA).