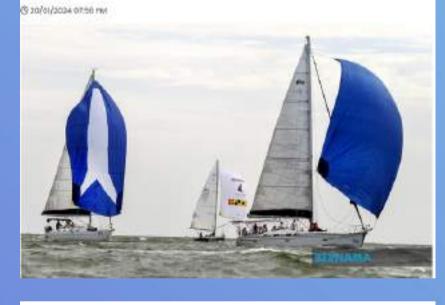

#### Witchcraft of Hong Kong tops day one of 2024 RLIR

Pix for representational purposes only- Credits: Royal Langkawi International Regatta

LANGKAWI: Team Witchcraft from Hong Kong displayed superior agility and poise to win the first and second Racing class races on the opening day of the 2024 Royal Langkawi International Regatta (RLIR) today to secure top position.

Today's excellent wind speed allowed the team led by Nick Burns to take the lead after picking up just two penalty points from two races in the Kuah Harbour Race which started at the Royal Langkawi Yacht Club (RLYC) here.

"Great races so far because it's just day one, and we have lovely winds and hope for the next races to get good wind speed as well. Today, winds were around 10 to 15 knots, which was perfect for sailing and that helped us to lead the race in our sailing category.