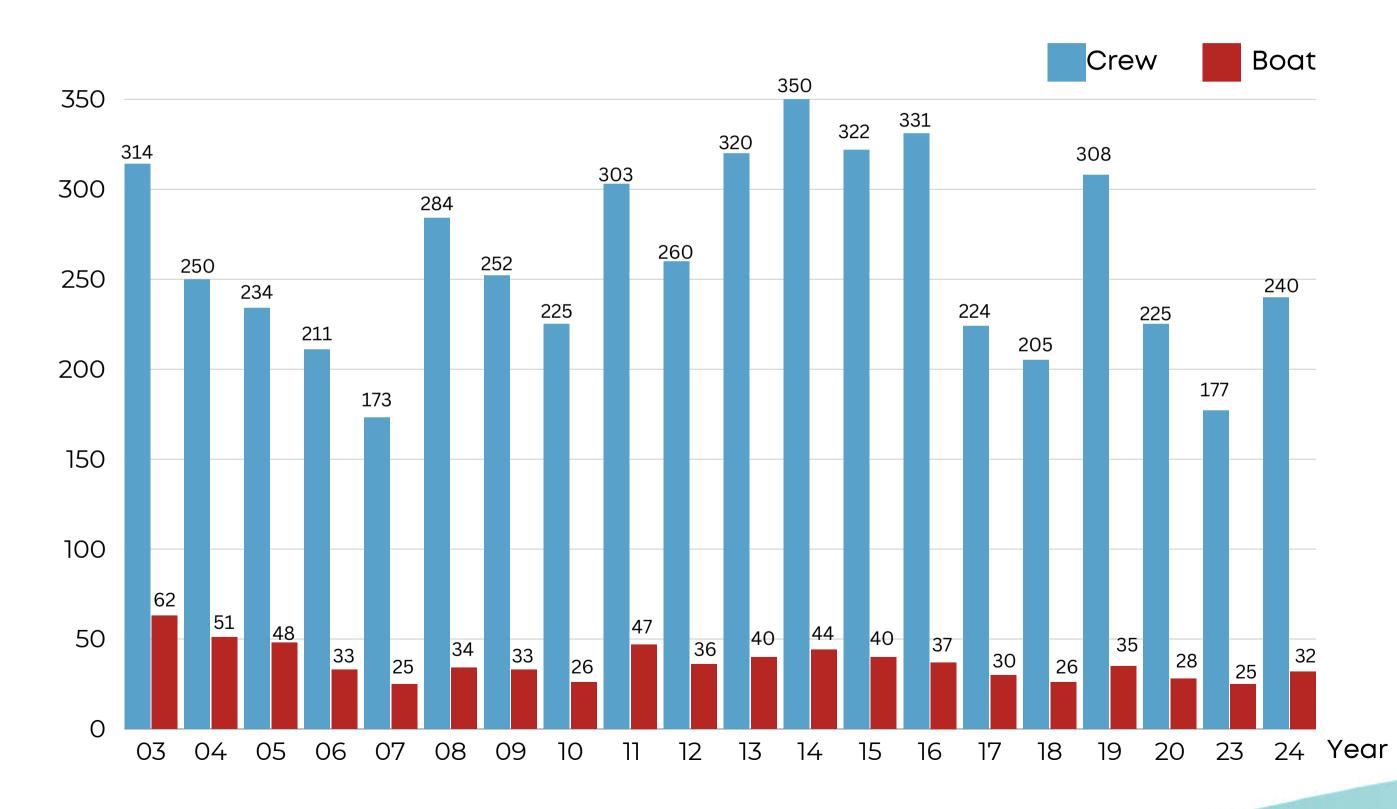

gra                                                                                                                             |
|----------------------------|----------------------------|------------------------------------------------------------------------------------------------------------------------------------|
| 24th January<br>(Friday)   | 9.30am<br>Evening          | Race Day 4 - all classes (first warning signa<br>Free and easy                                                                     |
| 25th January<br>(Saturday) | 9.30am<br>5.30pm<br>7.30pm | Race Day 5 - all classes (first warning signal<br>Race Day 4 and 5 Prize Presentation<br>Closing Ceremony, Overall and Grand Prize |



#### amme

al 0930)

al 0930)

e Presentation

## **DATA OF PARTICIPANTS** (2003-2024)





# PARTICIPATION

### **Objective:**

- The 21st edition of RLIR will have approximately 30-35 teams participating.
- Focus countries: South East Asia, Asia Pacific, China, Hong Kong, Europe and America.
- More participation for youth in sailing and the international teams.
- Participation in regional yacht events.
- Putting sailing sports in Langkawi onto the world sailing map.

### **Campaign:**

- Participate in the Asian Yachting Circuit (AYC) and distribute marketing materials, entry forms and incentives for the RLIR.
- Promote early bird registrations.
- Advertise on TV, yachting magazines, newspapers, YouTube and social media; TikTok, X, Facebook and Instagram.
- Distribute RLIR posters to Malaysian and Regional Yacht Clubs.

# TOURISM BOOSTER

RLIR

Globally, sports tourism is r