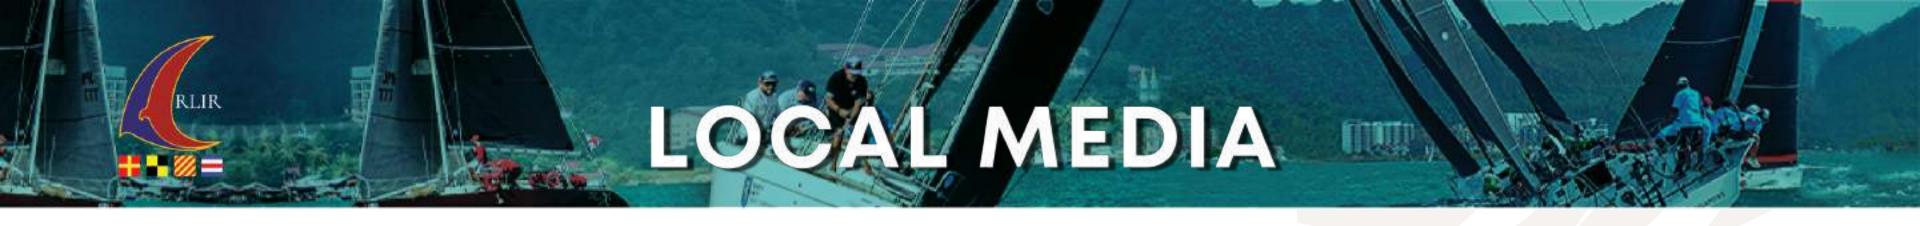

### RADIO

Sepanjang lima hari perlambaan, Withooff mendeninasi 10 perlambaan bartanat kuratantak membawa pulang troft Cabaran Perlama Menteri.

Accil konstantin pesukan itu diterutikan pada kedua-dwa perlumbuan yang bertangsung hartini di perainan timur Langkawi bagi meretak tan mereka berada di puncak kedudukan keselaruhan dengan sembilan meta penati. Pesukan dari Ketah Peraina Layar bitaja Selangar (PSVC), The Next Pacto di kemai Roff Hee eskerit muncat rolib juana dengan 38 mata penatil menakata Ukamat (Tentera Lavd Oroja Matapola, Hasara Heysan, 37 mata) ketiga.